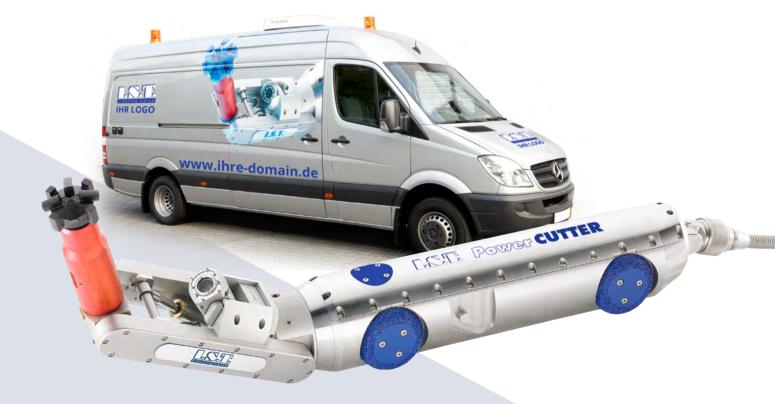

### **Transporter - flexible extension - minimal**

Cutting vehicle Power Cutter 200

With removable universal frame