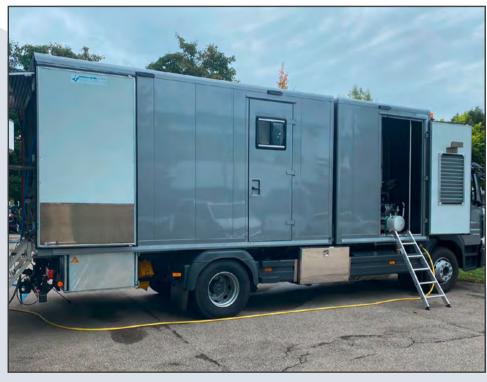

### **Truck installation**

Individual installation with separated aggregate compartment

Individual installation

Drawers and storage space

Individual installation

Video workplace

Truck 18 tons

Installation – Cutting technology, universal frame drawers for robot PC150/200

Special frame with high-pressure & Power Cutter System