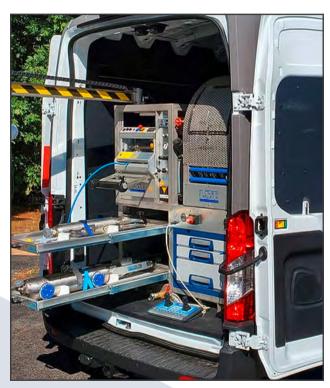

### **Transporter - fixed extension - minimal**

Sprinter PC 200, with manual hose reel

### **Transporter - fixed extension - High-End**

Iveco Sprinter