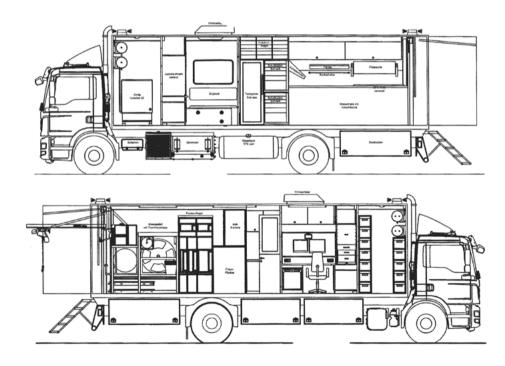

### **Technical drawing - Sprinter 516 CDI**

With auxiliary light machine, screw compressor, PC 200 Zoom, Cable reel fully automatic with 140 m cable, Air/water drum with 100 m hose, THP control case. (Installation – Cutting technology)

### **Technical drawing - Iveco Daily 7,5**

With 3500 W generator via vehicle engine, compressor, case, PC 200 Zoom, Cable drum fully automatic with 140 m cable, Air/water drum with 100 m hose, software calibration, THP control case electronic, THP system complete up to DN 600. (Installation – Cutting technology with THP)