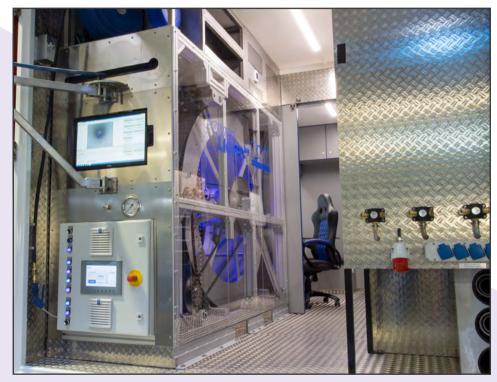

### **Truck installation**

Individual installation with separated aggregate compartment

Individual installation

Drawers and storage space

Individual installation

Video workplace

Truck 18 tons

Installation – Cutting technology, universal frame drawers for robot PC150/200

Special frame with high-pressure & Power Cutter System