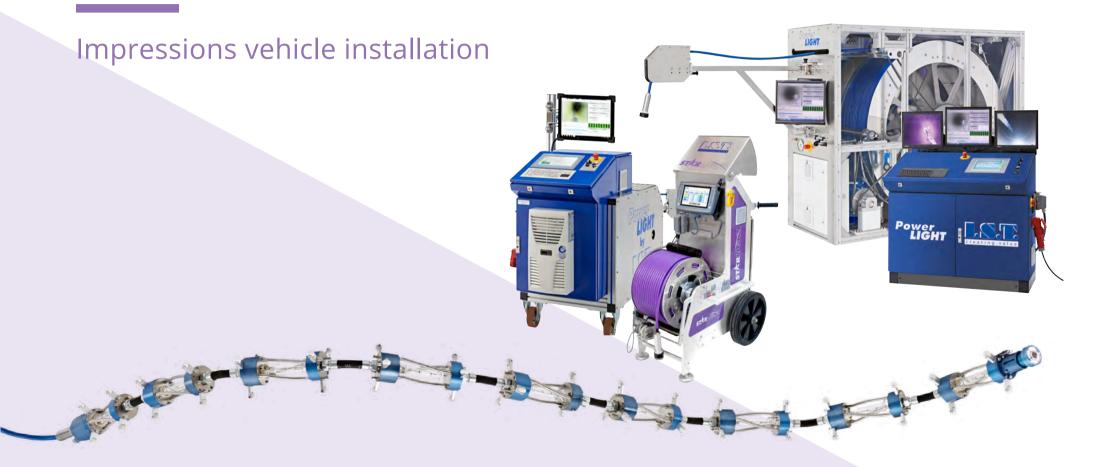

DN 600. (Installation – Cutting technology with THP)







### **Truck installation**





Individual installation with separated aggregate compartment



Individual installation



Drawers and storage space



Individual installation



Video workplace







Truck 18 tons



Installation – Cutting technology, universal frame drawers for robot PC150/200



Special frame with high-pressure & Power Cutter System

### **Technical drawing - 18 Tons**

With E-compressor, high pressure flusher incl. plastic tank 2.000 L, R 1/2" 120 m HD-hose, case, diesel generator, PC 200 Zoom, Cable drum fully automatic with 140 m cable, Air/water drum with 100 m hose, control case THP-System, PC 150 complete. (Installation – Cutting technology with THP and flushing unit)





## Installation UV-technology



### **Truck installation - PowerLIGHT Pro**













### **Truck installation - PowerLIGHT Pro**



Pro system with UV-cable reel 300 m



Full extension PowerLIGHT Pro 18.000

### **Truck installation - PowerLIGHT Pro**



Workplace with drawers



Video workplace

### **Truck installation - UV-technology**



Work surface with power supply



Kitchen

# **Installation -**Rehabilitation technology

Impressions vehicle installation



### **Liner installation**



Calibration / impregnation system with documentation



Liner calibration unit

### **Rehabilitation technology**



Calibration / impregnation system with documentation



Calibration system side view

### **Rehabilitation technology**



Glass rolls



Calibration unit front view

### **Trailer installation**



Individua