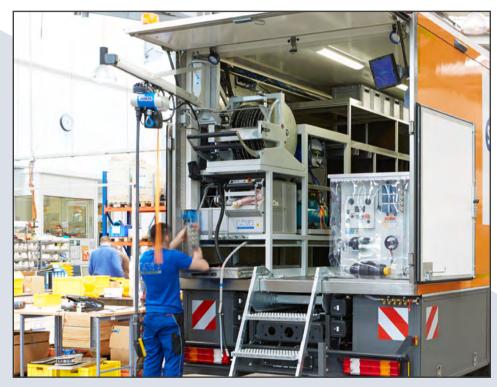

Sprinter, video workplace

### **Technical drawing - Sprinter 516 CDI**

With auxiliary light machine, screw compressor, PC 200 Zoom, Cable reel fully automatic with 140 m cable, Air/water drum with 100 m hose, THP control case. (Installation – Cutting technology)





### **Technical drawing - Iveco Daily 7,5**

With 3500 W generator via vehicle engine, compressor, case, PC 200 Zoom, Cable drum fully automatic with 140 m cable, Air/water drum with 100 m hose, software calibration, THP control case electronic, THP system complete up to DN 600. (Installation – Cutting technology with THP)







### **Truck installation**





Individual installation with separated aggregate compartment



Individual installation



Drawers and storage space



Individual installation



Video workplace







Truck 18 tons



Installation – Cutting technology, universal frame drawers for robot PC150/200



Special frame with high-pressure & Power Cutter System

### **Technical drawing - 18 Tons**

With E-compressor, high pressure flusher incl. plastic tank 2.000 L, R 1/2" 120 m HD-hose, case, diesel generator, PC 200 Zoom, Cable drum fully automatic with 140 m cable, Air/water drum with 100 m hose, control case THP-System, PC 150 complete. (Installation – Cutting technology with THP and flushing unit)





## Installation UV-technology



### **Truck installation - PowerLIGHT Pro**













### **Truck installation - PowerLIGHT Pro**



Pro system with UV-cable reel 300 m



Full extension PowerLIGHT Pro 18.000

### **Truck installation - PowerLIGHT Pro**



Workplace with drawers



Vi