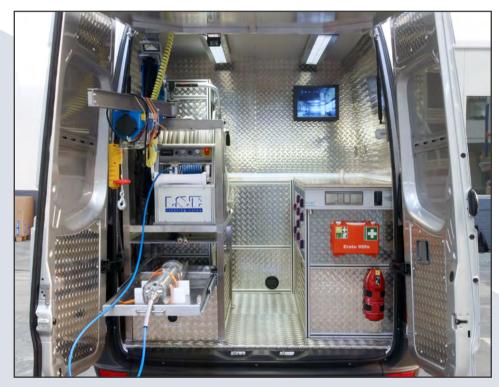

### **Transporter - fixed extension - High-End**

Video workplace, PC 200 with motorized hose reel

### **Transporter - fixed extension - High-End**

Sprinter, video workplace