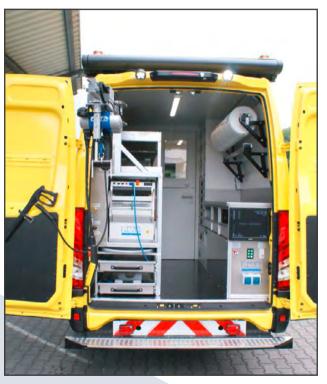

### **Transporter - fixed extension - High-End**

Iveco Sprinter

### **Transporter - fixed extension - High-End**

Video workplace, PC 200 with motorized hose reel

### **Transporter - fixed extension - High-End**

Sprinter, video workplace