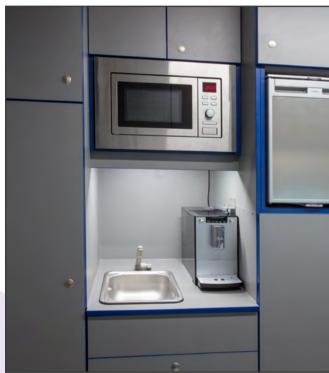

### **Truck installation - UV-technology**

Work surface with power supply

Kitchen