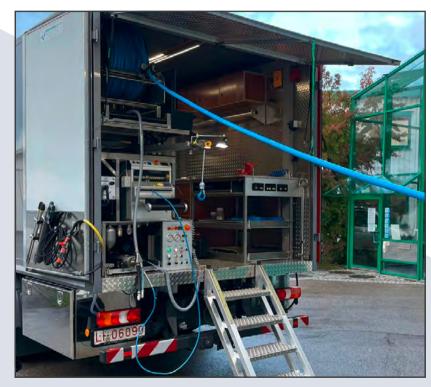

### **Transporter - fixed extension - High-End**

Iveco Sprinter

### **Transporter - fixed extension - High-End**

Video workplace, PC 200 with motorized hose reel

### **Transporter - fixed extension - High-End**

Sprinter, video workplace