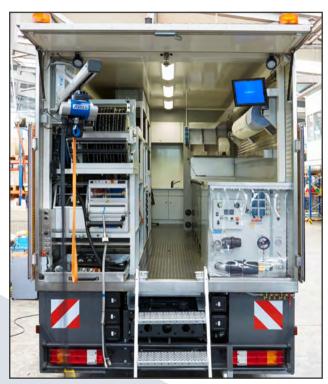

### **Truck installation**

Individual installation with separated aggregate compartment

Individual installation

Drawers and storage space

Individual installation

Video workplace

Truck 18 tons

Installation – Cutting technology, universal frame drawers for robot PC150/200

Special frame with high-pressure & Power Cutter System