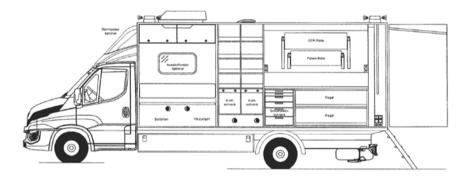

### **Technical drawing - Sprinter 516 CDI**

With auxiliary light machine, screw compressor, PC 200 Zoom, Cable reel fully automatic with 140 m cable, Air/water drum with 100 m hose, THP control case. (Installation – Cutting technology)