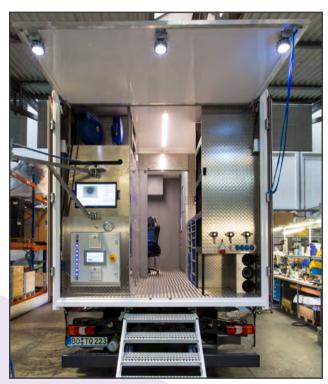

### **Truck installation**

Individual installation with separated aggregate compartment

Individual installation

Drawers and storage space

Individual installation

Video workplace

Truck 18 tons

Installation – Cutting technology, universal frame drawers for robot PC150/200