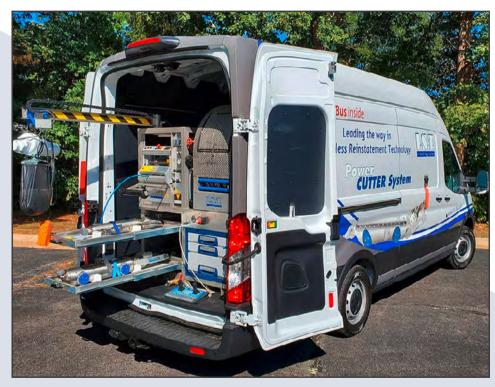

### **Transporter - flexible extension - minimal**

With removable universal frame

### **Transporter - flexible extension - minimal**

Cutting vehicle Power Cutter 200

With removable universal frame