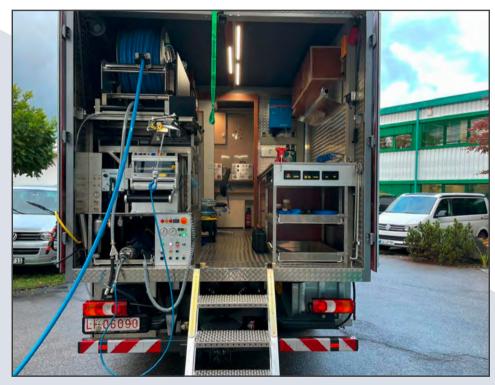

### **Truck installation**

Individual installation with separated aggregate compartment

Individual installation

Drawers and storage space

Individual installation

Video workplace

Truck 18 tons

Installation – Cutting technology, universal frame drawers for robot PC150/200

Special frame with high-pressure & Power Cutter System