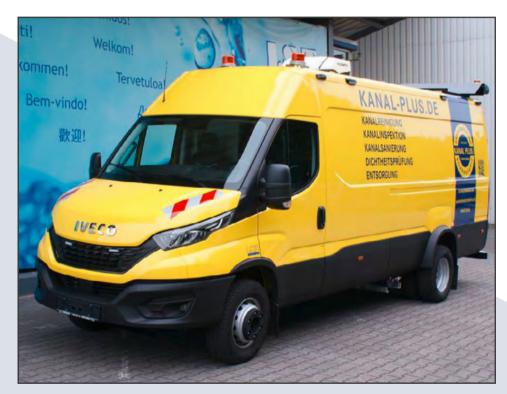

ur daily success

We configure the vehicle equipment according to your individual requirements. With our technology and high-quality supply units.

### The advantages of the individual vehicle extension

- + Vehicle or trailer of choice
- + High-quality and field-tested equipment
- + Individual vehicle allocation

+ Individual design according to your corporate design



# Installation - Cutting technology

Impressions vehicle installation



### **Transporter - flexible extension - minimal**





With removable universal frame

### **Transporter - flexible extension - minimal**



Cutting vehicle Power Cutter 200



With removable universal frame

### **Transporter - fixed extension - minimal**





Sprinter PC 200, with manual hose reel

### **Transporter - fixed extension - High-End**





Iveco Sprinter

### **Transporter - fixed extension - High-End**





Video workplace, PC 200 with motorized hose reel

### **Transporter - fixed extension - High-End**





Sprinter, video workplace

### **Technical drawing - Sprinter 516 CDI**

With auxiliary light machine, screw compressor, PC 200 Zoom, Cable reel fully automatic with 140 m cable, Air/water drum with 100 m hose, THP control case. (Installation – Cutting technology)





### **Technical drawing - Iveco Daily 7,5**

With 3500 W generator via vehicle engine, compressor, case, PC 200 Zoom, Cable drum fully automatic with 140 m cable, Air/water drum with 100 m hose, software calibration, THP control case electronic, THP system complete up to DN 600. (Installation – Cutting technology with THP)







### **Truck installa