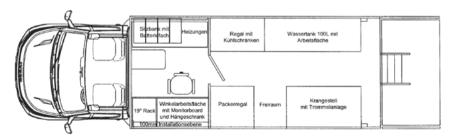

### **Technical drawing - Sprinter 516 CDI**

With auxiliary light machine, screw compressor, PC 200 Zoom, Cable reel fully automatic with 140 m cable, Air/water drum with 100 m hose, THP control case. (Installation – Cutting technology)