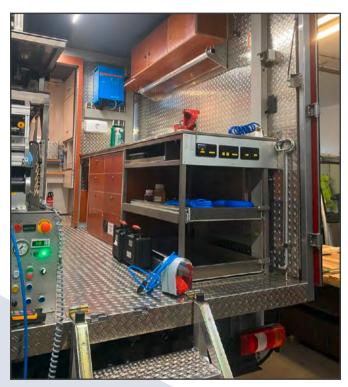

### **Truck installation**

Individual installation with separated aggregate compartment

Individual installation

Drawers and storage space

Individual installation

Video workplace

Truck 18 tons

Installation – Cutting technology, universal frame drawers for robot PC150/200