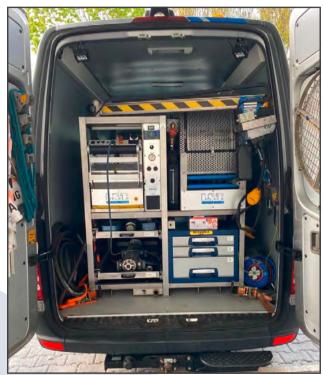

### **Transporter - fixed extension - High-End**

Iveco Sprinter

### **Transporter - fixed extension - High-End**

Video workplace, PC 200 with motorized hose reel

### **Transporter - fixed extension - High-End**

Sprinter, video workplace