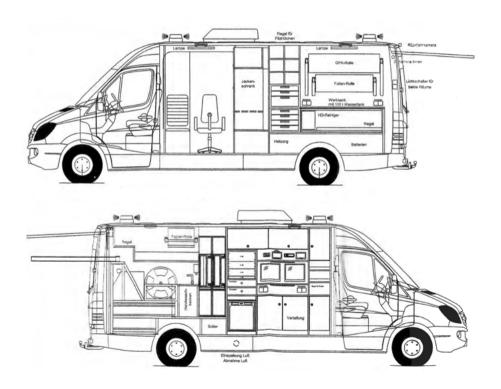

### **Technical drawing - Sprinter 516 CDI**

With auxiliary light machine, screw compressor, PC 200 Zoom, Cable reel fully automatic with 140 m cable, Air/water drum with 100 m hose, THP control case. (Installation – Cutting technology)