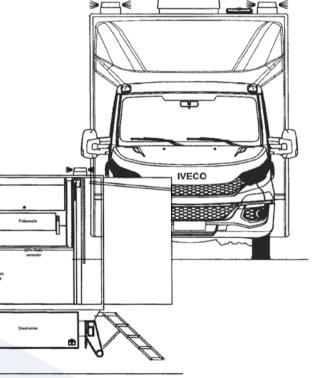

### **Technical drawing - Sprinter 516 CDI**

With auxiliary light machine, screw compressor, PC 200 Zoom, Cable reel fully automatic with 140 m cable, Air/water drum with 100 m hose, THP control case. (Installation – Cutting technology)

### **Technical drawing - Iveco Daily 7,5**

With 3500 W generator via vehicle engine, compressor, case, PC 200 Zoom, Cable drum fully automatic with 140 m cable, Air/water drum with 100 m hose, software calibration, THP control case electronic, THP system complete up to DN 600. (Installation – Cutting technology with THP)