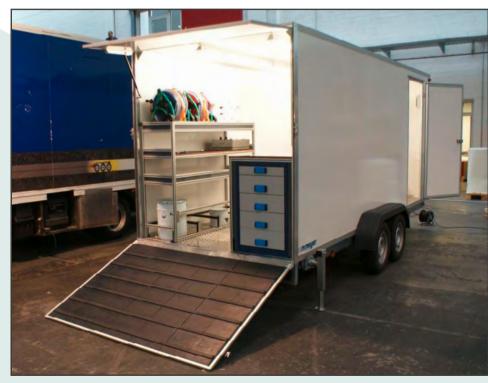

### **Trailer installation**

Individual installation with THP-System

View inside the trailer

### **Trailer installation**

Individual installation with Power Box

Individual installation with TOP HAT system