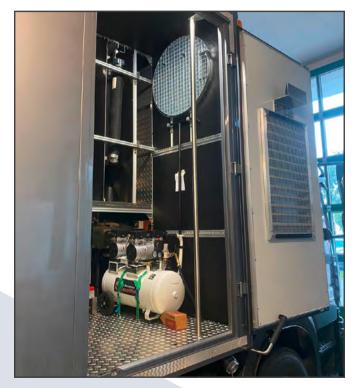

### **Truck installation**

Individual installation with separated aggregate compartment

Individual installation

Drawers and storage space

Individual installation

Video workplace

Truck 18 tons

Installation – Cutting technology, universal frame drawers for robot PC150/200

Special frame with high-pressure & Power Cutter System