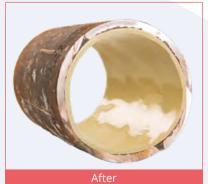

# **Elastotec Power Spray**

- + Very good for small and difficult to access waste water pipes and downpipes in the nominal width range DN 32 to DN 200
- + Fully automatic machine with multilingual touch screen interface
- + Perfectly matched machine technology with DIBt approval
- + Damage-free renovation without dirt, noise and odour nuisance
- + Fast, clean, economical