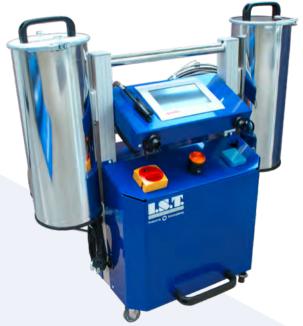

# **Robotics**

- + Multifunctional robot
- + Air and electric milling motors available
- + Automatic Lateral Relocation Software
- + Quick change air motors / silencers
- + High drive speed
- + Mobile unit or as vehicle installation

# **UV-technology**

- + 30 years of experience in UV technology
- + I.S.T. development team laid the foundation for UV-technology
- + Own control and documentation software with video embedding
- + Curing data with video linking
- + Mobile or fixed installation