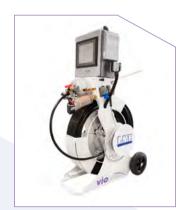

# **Elastotec Power Spray**

- + Very good for small and difficult to access waste water pipes and downpipes in the nominal width range DN 32 to DN 200
- + Fully automatic machine with multilingual touch screen interface
- + Perfectly matched machine technology with DIBt approval
- + Damage-free renovation without dirt, noise and odour nuisance
- + Fast, clean, economical

**Uwe Schallenkamp Product Manager** Spray-Technology