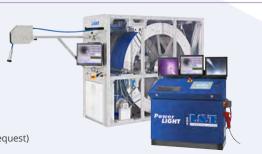

### **PowerLIGHT - Compact 9000**

**Performance**9 x 400 W
9 x 650 W
9 x 1000 W

←→ Cable length Max. 200 m

### **PowerLIGHT - Compact Plus XT 9000**

Performance
9 x 400 / 650 W
9 x 1000 W

←→ Cable length Max. 300 m

### PowerLIGHT - Pro 18000

Performance
9 x 400 / 650 W
9 x 1000 W
12 x 1000 W
9 x 2000 W

Cable length Max. 300 m (longer cable possible on request)