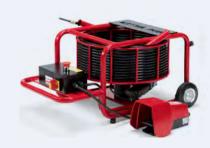

# **Elastotec Power Spray**

- + Very good for small and difficult to access waste water pipes and downpipes in the nominal width range DN 32 to DN 200
- + Fully automatic machine with multilingual touch screen interface
- + Perfectly matched machine technology with DIBt approval
- + Damage-free renovation without dirt, noise and odour nuisance
- + Fast, clean, economical

**Uwe Schallenkamp Product Manager** Spray-Technology

# **Impressions Elastotec Power Spray**

Click and discover