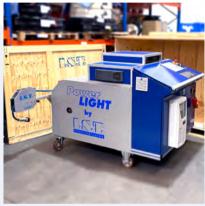

**Chams Korbi Product Manager UV-technology** 

LIGHT System

### **PowerLIGHT - Compact 9000**

**Performance**9 x 400 W
9 x 650 W
9 x 1000 W

←→ Cable length Max. 200 m