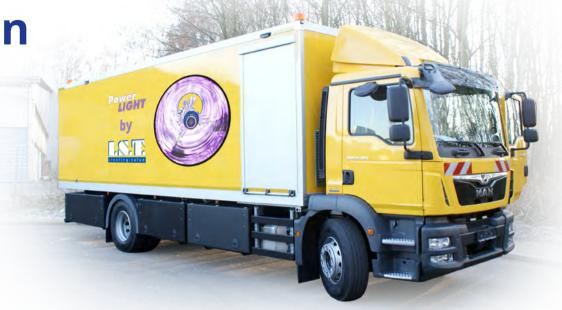

# **UV-technology**

- + 30 years of experience in UV technology
- + I.S.T. development team laid the foundation for UV-technology
- + Own control and documentation software with video embedding
- + Curing data with video linking
- + Mobile or fixed installation

**Chams Korbi Product Manager UV-technology** 

LIGHT System

### **PowerLIGHT - Compact 9000**

**Performance**9 x 400 W
9 x 650 W
9 x 1000 W

←→ Cable length Max. 200 m

### **PowerLIGHT - Compact Plus XT 9000**

Performance
9 x 400 / 650 W
9 x 1000 W

←→ Cable length Max. 300 m

### PowerLIGHT - Pro 18000

Performance
9 x 400 / 650 W
9 x 1000 W
12 x 1000 W
9 x 2000 W

Cable length Max. 300 m (longer cable possible on request)