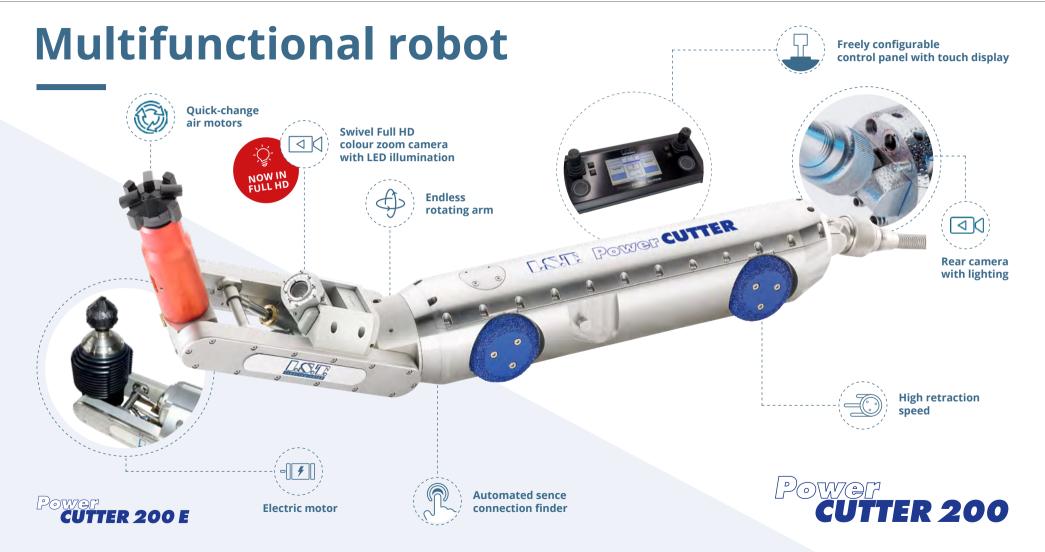

# **Robotics**

- + Multifunctional robot
- + Air and electric milling motors available
- + Automatic Lateral Relocation Software
- + Quick change air motors / silencers
- + High drive speed
- + Mobile unit or as vehicle installation

**Matthias Looser Product Manager** PowerCUTTER

Power TOP HAT