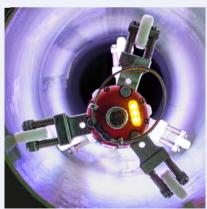

# **Robotics**

- + Multifunctional robot
- + Air and electric milling motors available
- + Automatic Lateral Relocation Software
- + Quick change air motors / silencers
- + High drive speed
- + Mobile unit or as vehicle installation